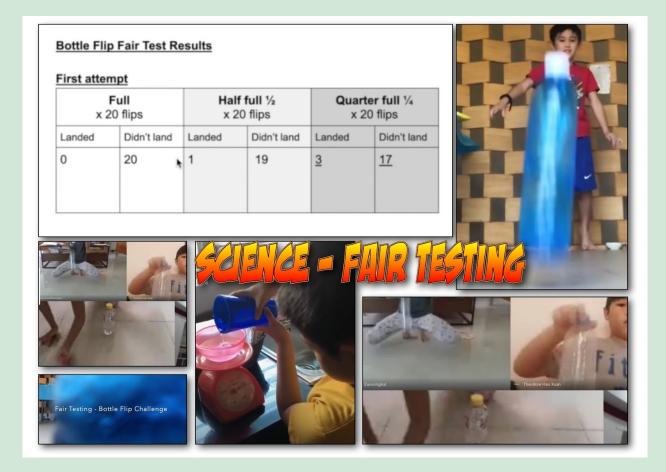

# Year 3 class update - Science Fair Testing

By Mr Kane, Year 3 teacher

In week 3 of Term 3 the class began learning about how to do a 'fair test'. With a fair test you need to make sure you only change one aspect of it.

The second fair test experiment was to see how much water was the best for landing a bottle when doing the 'bottle flip challenge'. Is it full, half full, or quarter full? The one aspect we changed was how much water was in the bottle. To keep it fair everything else was the same including the size of the bottle, and how many times we flipped it. We concluded a bottle quarter full with water is the best.