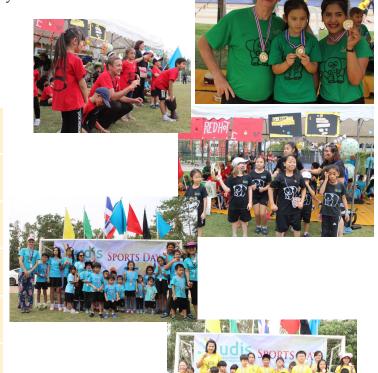

### Administration - Message from the office

If you still have money owing for Term 3 invoices please make payment as soon as you can through the school office.

Year 2

Khung has been playing tennis for a few years now and this year was a very successful time for him. He recently attended the Shell-ATTA Junior Circuit competition in Bangkok. Khung was the winner of the singles competition for 6 year olds. Well done Khung!

Amelia also competed in the ATOD International Dance Competition with the Royal Princess's cup bestowed by Her Royal Highness Princess Maha Chakri Sirindhorn. The competition was held at Aksra Theatre in the King Power Complex on Rang Nam Road, Bangkok. 26 Nationalities from 59 dance schools participated in the competition between January and February of this year with the very kind support from the Minister of Tourism and Sports. Well done Amelia!

Awa has been singing for a while and this year she competed in the Yamaha Thailand Music Festival in Nakhon Ratchasima, Thailand. She sang a song called "Lullaby of Stars" and Awa was the second runner-up. A wonderful performance Awa!

Year 3

Monnaie represented UDIS in a Thai written language competition at Mongkol Vittaya school on the 30th of November, 2019. She came third out of 32 children. Well done Monnaie!

Enjoy has participated in many maths competitions. For the Genius Math competition Enjoy represented the school. This was held at St Mary's School in November, 2019 and she was amongst the top students in the competition. Well done Enjoy!