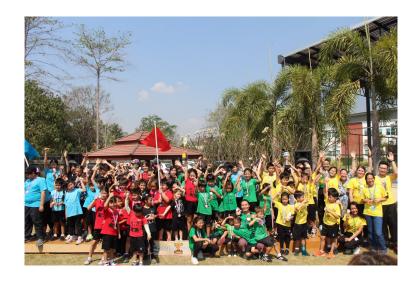

### Administration - Message from the office

If you still have money owing for Term 3 invoices please make payment as soon as you can through the school office.

Year 2

Khung has been playing tennis for a few years now and this year was a very successful time for him. He recently attended the Shell-ATTA Junior Circuit competition in Bangkok. Khung was the winner of the singles competition for 6 year olds. Well done Khung!

Amelia also competed in the ATOD International Dance Competition with the Royal Princess's cup bestowed by Her Royal Highness Princess Maha Chakri Sirindhorn. The competition was held at Aksra Theatre in the King Power Complex on Rang Nam Road, Bangkok. 26 Nationalities from 59 dance schools participated in the competition between January and February of this year with the very kind support from the Minister of Tourism and Sports. Well done Amelia!

Awa has been singing for a while and this year she competed in the Yamaha Thailand Music Festival in Nakhon Ratchasima, Thailand. She sang a song called "Lullaby of Stars" and Awa was the second runner-up. A wonderful performance Awa!

Year 3

Monnaie represented UDIS in a Thai written language competition at Mongkol Vittaya school on the 30th of November, 2019. She came third out of 32 children. Well done Monnaie!

Enjoy has participated in many maths competitions. For the Genius Math competition Enjoy represented the school. This was held at St Mary's School in November, 2019 and she was amongst the top students in the competition. Well done Enjoy!