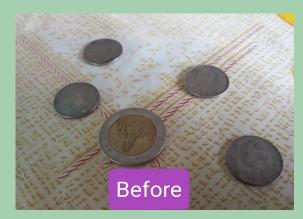

# Year 5 update - Science Learning at Home

By Mr John E., Year 5 teacher

Science has been a part of our online learning at home. The children were asked to carry out some practical science experiments using materials that are easily sourced. The students had several options to choose from which enabled them to find something that they found especially interesting. Next year, in the new building, our purpose built Science Lab will further enhance our Science provision at UDIS! So, something for us to look forward too.

Here are some pictures of our scientists learning at home!