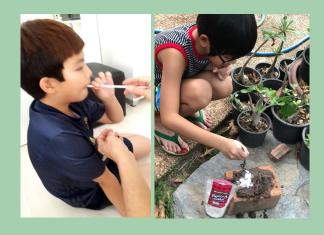

# Year 5 update - Science Learning at Home

By Mr John E., Year 5 teacher

Science has been a part of our online learning at home. The children were asked to carry out some practical science experiments using materials that are easily sourced. The students had several options to choose from which enabled them to find something that they found especially interesting. Next year, in the new building, our purpose built Science Lab will further enhance our Science provision at UDIS! So, something for us to look forward too.

Here are some pictures of our scientists learning at home!