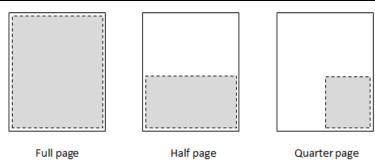

| Location                | Size                         | Price      |
|-------------------------|------------------------------|------------|
| Inside Front cover      | A4 (297mm high x 210mm wide) | 6,000 baht |
| Inside back cover       | A4 (297mm high x 210mm wide) | 5,000 baht |
| Full page               | A4 (297mm high x 210mm wide) | 3,000 baht |
| Half page – horizontal  | 135mm high x 180mm wide      | 2,000 baht |
| Quarter page – vertical | 127mm high x 87mm wide       | 1,500 baht |