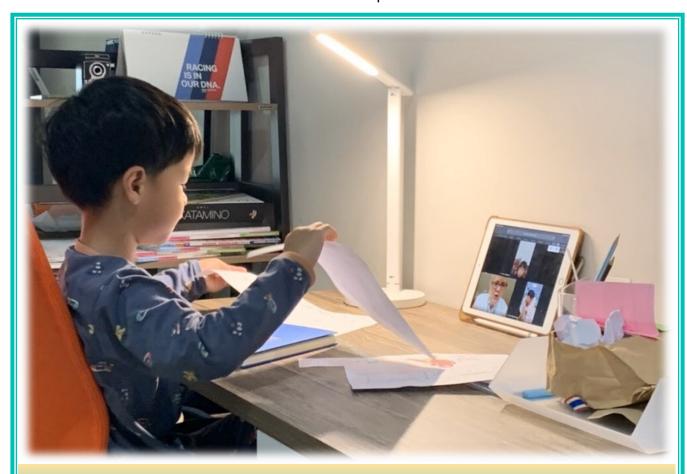

# Year 5 update - Science Learning at Home

By Mr John E., Year 5 teacher

Science has been a part of our online learning at home. The children were asked to carry out some practical science experiments using materials that are easily sourced. The students had several options to choose from which enabled them to find something that they found especially interesting. Next year, in the new building, our purpose built Science Lab will further enhance our Science provision at UDIS! So, something for us to look forward too.

Here are some pictures of our scientists learning at home!